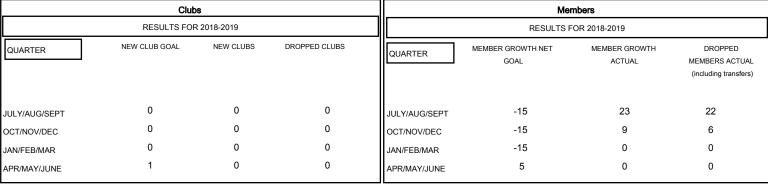

## MONTHLY MEMBERSHIP PROGRESS REPORT

### District 11 E2

Results as of: 11/30/2018

# GMT: STEVE ANTON LOCATION MICHIGAN GMT CA



## GOALS AND ACTUAL NEW CLUBS CUMULATIVE



### GOALS AND ACTUAL MEMBERS CUMULATIVE



| DROPPED CLUBS: 0  DROPPED MEMBERS |    | 12 CLUBS OF 32 ADDED 1 OR MORE<br>NEW MEMBERS | GENDER DISTRIBUTION  MALE 627 (72.24%)  FEMALE 241 (27.76%)  Women Percentage Fiscal Year Goal: 30% |     |
|-----------------------------------|----|-----------------------------------------------|-----------------------------------------------------------------------------------------------------|-----|
| DECEASED                          | 7  | CLICK HERE FOR CUMULATIVE  MEMBERSHIP DATA    | TOTAL FAMILY UNIT MEMBERS                                                                           | 121 |
| CLUB CANCELLED                    | 0  |                                               |