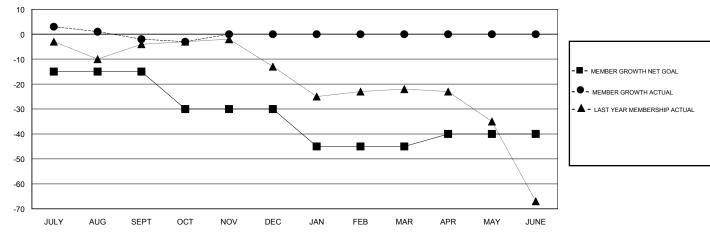

### GOALS AND ACTUAL MEMBERS CUMULATIVE

| DROPPED CLUBS: 0  DROPPED MEMBERS |    | 12 CLUBS OF 32 ADDED 1 OR MORE<br>NEW MEMBERS | GENDER DISTRIBUTION  MALE 627 (72.24%)  FEMALE 241 (27.76%)  Women Percentage Fiscal Year Goal: 30% |     |
|-----------------------------------|----|-----------------------------------------------|-----------------------------------------------------------------------------------------------------|-----|
| DECEASED                          | 7  | CLICK HERE FOR CUMULATIVE  MEMBERSHIP DATA    | TOTAL FAMILY UNIT MEMBERS                                                                           | 121 |
| CLUB CANCELLED                    | 0  |                                               |                                                                                                     | 62  |
| OTHER                             | 21 |                                               | FAMILY MEMBERS PAYING HALF DUES                                                                     | 62  |
| TOTAL                             | 28 |                                               |                                                                                                     |     |